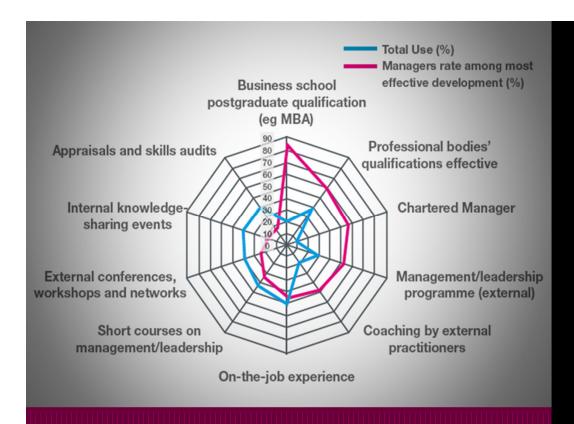

#### WE'RE ACCIDENTAL MANAGERS

- Only 1 in 5 UK managers are qualified
- 2/3 of employers offer no management training
- Average manager waits 10 years
- We fail to utilise what works

#### ...How effective is your line manager?

Source: The Business Benefits of Management and Leadership Development, CMI, 2012