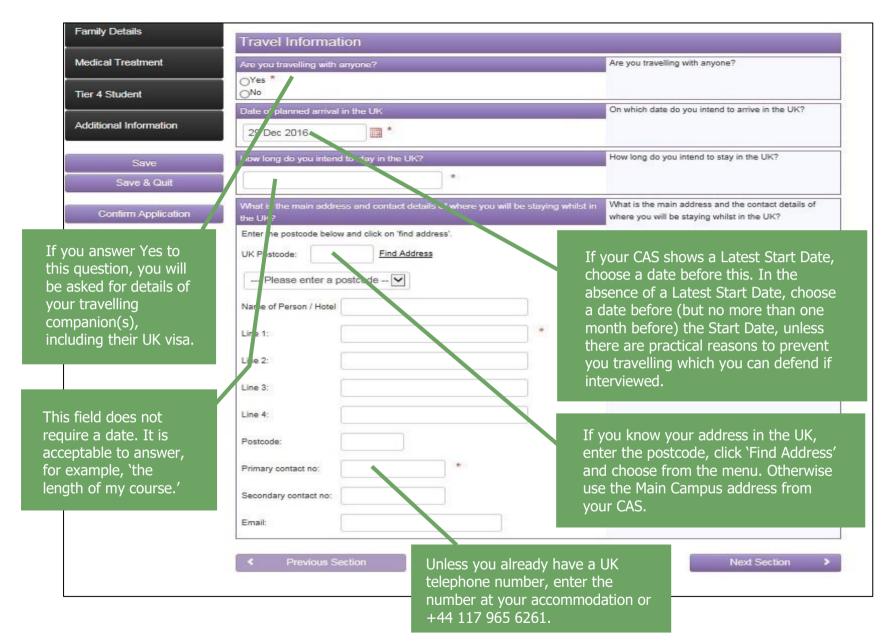

r>ere the details of the<br>sa or residence permit                                                                       | Is this your first passport?<br>OYes *<br>No                 | Is this your first Passport?                                                                                                                          |
| f the country in which<br>ou are applying, enter<br>ere the details of the<br>isa or residence permit<br>which allows you to live<br>that country (e.g.<br>our student visa). | OYes *                                                       | Please enter details of all other<br>passports and travel documents<br>held over the last 10 years: Also<br>state any non-documented                  |

information for each passport you have held in the last ten years.



## Now open Part 3: Personal Details and Travel History