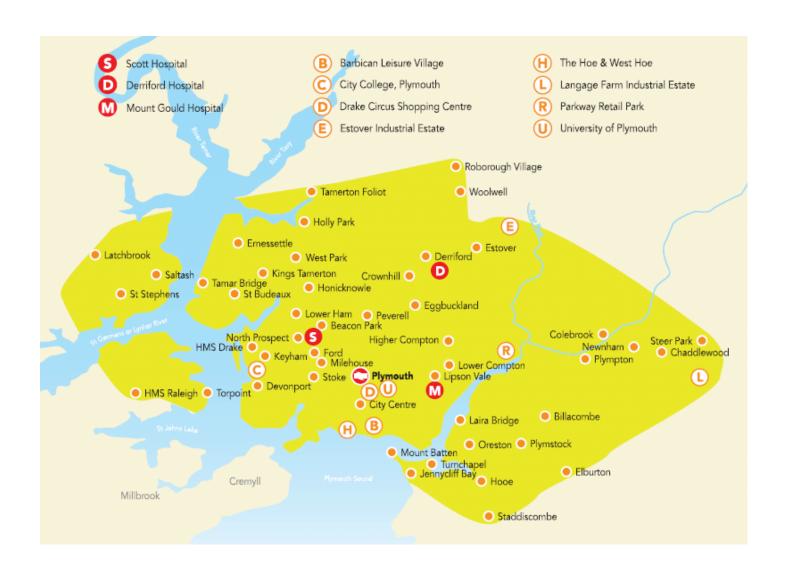

# Britain's only nation-wide train to bus ticketing scheme

Giles Fearnley - Chairman

Journey Solutions partnership

## **PLUSBUS** is simple



- bus travel using a train ticket
- consistent standards across whole country
- available now using existing technology
- successful integrated ticketing on a budget

#### **PLUSBUS** customer offer

- adds unlimited bus travel to any train ticket single, day return, period return season tickets: 7-days, month, 3-months, year
- unlimited bus travel around whole urban area of town, at start, finish, or both ends of train journey
- most/all buses (& some trams) participate
- one easy purchase transaction, for entire door-todoor journey by train and bus

## **PLUSBUS** travel zone map



## **PLUSBUS** customer benefits

- 275 towns & cities across Britain
- over 200 bus operators participate
- cheap bus travel from £1.50 a day
- discounts for children & Railcard holders
- value for money, cheaper than parking or taxi
- convenient to buy & use



#### **PLUSBUS** retail channels

- all National Rail station ticket offices
- 'phone: 08457 000 125
- self-service vending machines (selected stations)
- online by 15 train ticket retailing websites
   e.g. www.thetrainline.com
   www.firstgreatwestern.co.uk

## PLUSBUS successful growth

- issuing 44,000 tickets every 4 weeks
- 70% are day tickets, 30% seasons
- 20% sold online (web-based retailing started Sept. '09)
- 80% year-on-year growth in ticket issues

## **PLUSBUS** future development

- further raise awareness of exi