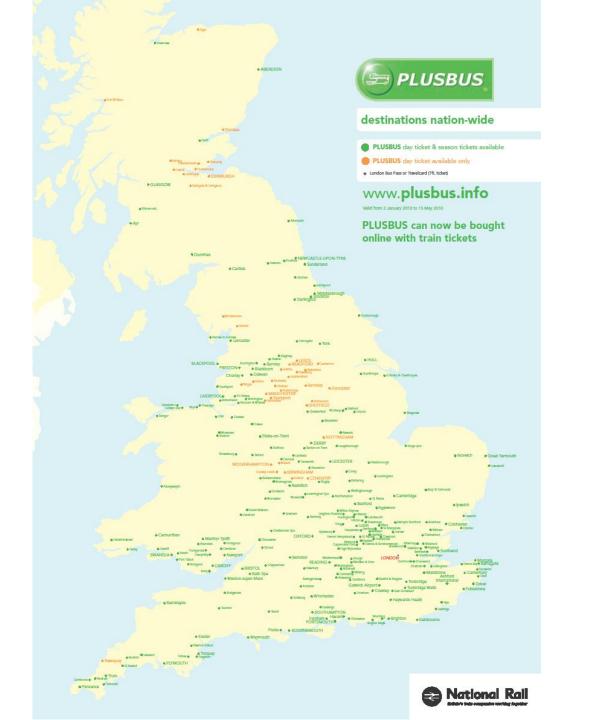

## **PLUSBUS** customer benefits

- 275 towns & cities across Britain
- over 200 bus operators participate
- cheap bus travel from £1.50 a day
- discounts for children & Railcard holders
- value for money, cheaper than parking or taxi
- convenient to buy & use